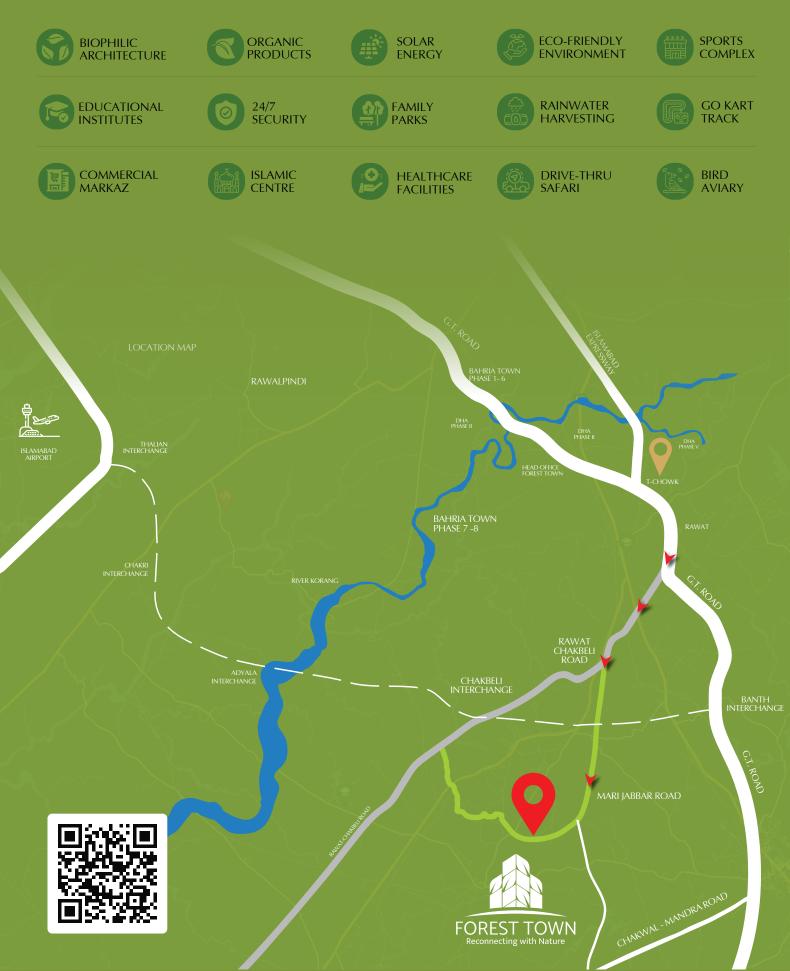

4th & 5th Floor, Darwaish Plaza, Opposite DHA Phase 2 Gate No 1, Main G.T. Road, Rawalpindi/Islamabad

Forest town offers amenities both in contemporary and Biophillic realms & provide our worthy residents with eco-friendly modern living.