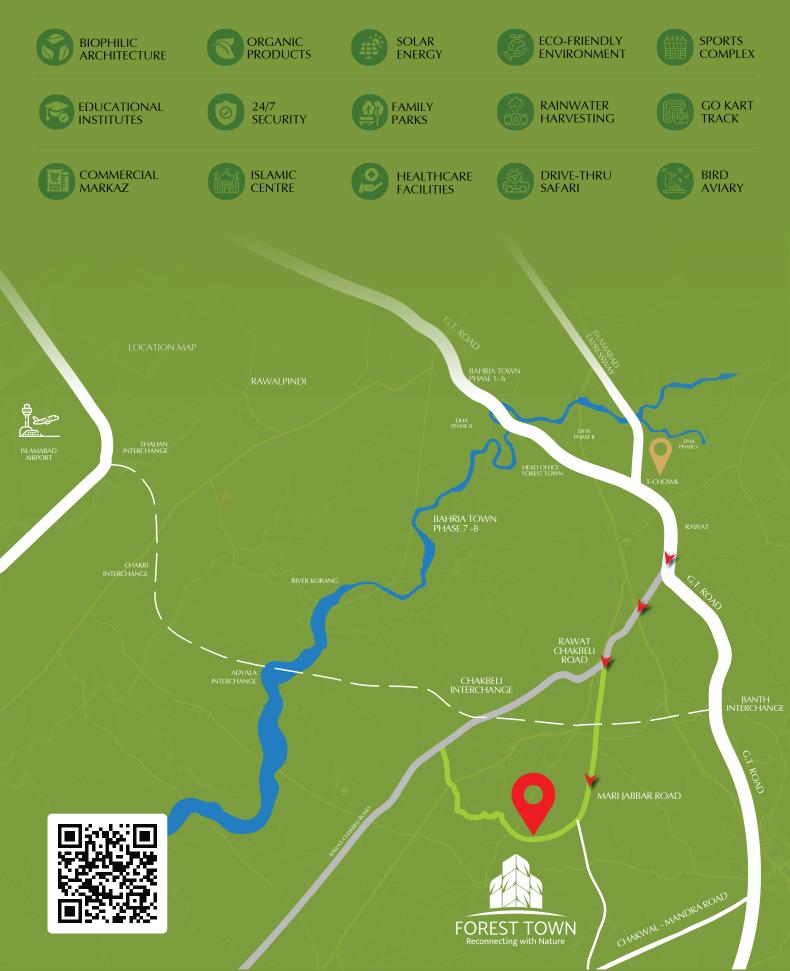

4<sup>th</sup> Floor, Darwaish Plaza, Main G.T. Road, Rawalpindi/Islamabad (Opp DHA-2 Gate# 1)

Forest town offers amenities both in contemporary and Biophillic realms & provide our worthy residents with eco-friendly modern living.